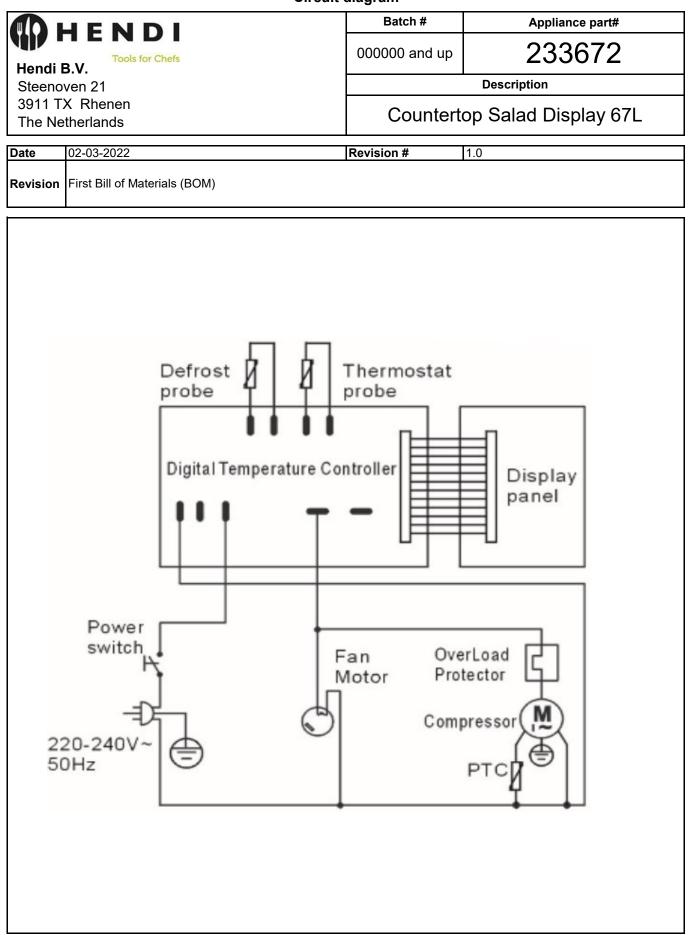

## Bill of materials (BOM)

|                                        |                               |          | ,        |                         |        |
|----------------------------------------|-------------------------------|----------|----------|-------------------------|--------|
|                                        |                               |          | ch #     | Appliance part#         |        |
| HENDI<br>Tools for Chefs<br>Hendi B.V. |                               |          | and up   | 233672                  |        |
| Steeno                                 |                               |          |          | Description             |        |
|                                        | X Rhenen                      |          |          | Description             |        |
|                                        |                               |          | Count    | ertop Salad Display 67  | 1      |
| The Ne                                 | therlands                     |          | 0000     |                         |        |
| Date                                   | 02-03-2022                    | Revision | #        | 1.0                     |        |
| Revision                               | First Bill of Materials (BOM) |          |          |                         |        |
| Item                                   | Description                   | Part#    | Quantity | Remark                  | Pictur |
| 1                                      | Glass cover                   | n/a      | 1        |                         |        |
| 2                                      | Glass cover bracket (top)     | n/a      | 1        |                         |        |
| 3                                      | Glass cover bracket (bottom)  | n/a      | 2        |                         |        |
| 4                                      | Pneumatic rod                 | 953709   | 2        |                         |        |
| 5                                      | Side glass cover (left)       | n/a      | 1        |                         |        |
| 6                                      | Glass cover bracket           | n/a      | 1        |                         |        |
| 7                                      | Hinge (left)                  | n/a      | 1        |                         |        |
| 8                                      | Housing panel (top)           | n/a      | 1        |                         |        |
| 9                                      | Housing insulation            | n/a      | 1        |                         |        |
| 10                                     | Bracket                       | n/a      | 1        |                         |        |
| 11                                     | Bracket (large)               | n/a      | 1        |                         |        |
| 12                                     | Housing panel (back)          | n/a      | 1        |                         |        |
| 13                                     | Housing panel (bottom)        | n/a      | 1        |                         |        |
| 14                                     | G/N support bracket           | 953716   | 3        |                         |        |
| 15                                     | Container GN1/6               | n/a      | 8        | Sold seperately         |        |
| 16                                     | Housing panel (front)         | n/a      | 1        |                         |        |
| 17                                     | Fan                           | 953624   | 1        |                         |        |
| 18                                     | Condensor cover               | n/a      | 1        |                         |        |
| 19                                     | Condensor cover (front)       | n/a      | 1        |                         |        |
| 20                                     | Side glass cover (right)      | n/a      | 1        |                         |        |
| 21                                     | Hinge (right)                 | n/a      | 1        |                         |        |
| 22                                     | Housing panel (right)         | n/a      | 1        |                         |        |
| 23                                     | Housing panel (left)          | n/a      | 1        |                         |        |
| 24                                     | Compressor                    | 953723   | 1        |                         |        |
| 25                                     | Condensor                     | n/a      | 1        |                         |        |
| 26                                     | Feet                          | 953679   | 4        |                         |        |
| 27                                     | Switch                        | 205426   | 1        |                         |        |
| 28                                     | Digital controller            | 953730   | 1        | Includes main PCB board |        |
| 29                                     | Dryer filter                  | n/a      | 1        |                         |        |
| 30                                     | Pull relief                   | n/a      | 1        |                         |        |
| 31                                     | PCB housing cover             | 953747   | 1        |                         |        |
| 32                                     | Power cord                    | n/a      | 1        |                         |        |
| 33                                     | Main PCB housing              | n/a      | 1        |                         |        |
|                                        |                               |          |          |                         |        |
| n/a                                    | -> not available              |          | nss      | -> not sold separately  | I      |