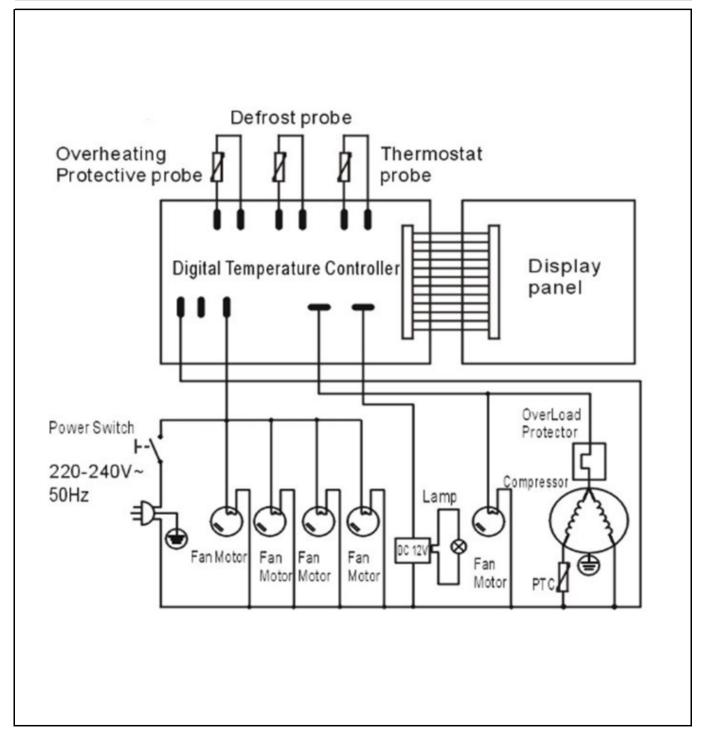

## Circuit diagram

Hendi B.V.
Steenoven 21
3911 TX Rhenen
The Netherlands

|             | Batch #                                     | Appliance part# |  |  |
|-------------|---------------------------------------------|-----------------|--|--|
|             | 181311 and up                               | 233375          |  |  |
| Description |                                             |                 |  |  |
|             | Refrigerated display cabinet with 2 shelves |                 |  |  |
|             | 510L                                        |                 |  |  |