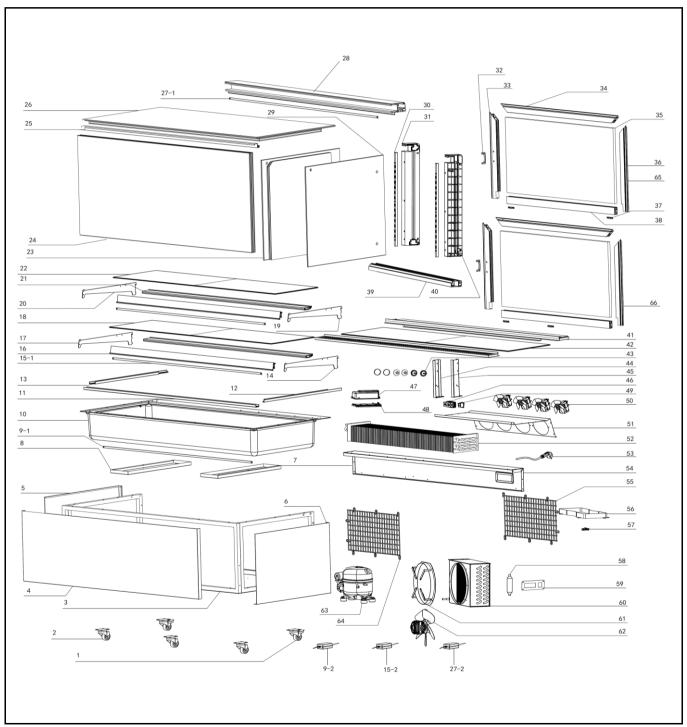

| Date     | 15-04-2020                    | Revision # | 1.0 |
|----------|-------------------------------|------------|-----|
| Revision | First Bill of Materials (BOM) |            |     |

| Item | Description                   | Part#  | Quantity | Remark                         | Picture |
|------|-------------------------------|--------|----------|--------------------------------|---------|
| 1    | Wheel with brake              | 952443 | 2        |                                |         |
| 2    | Wheel without brake           | 952450 | 3        |                                |         |
| 3    | Housing frame                 | n/a    | 1        |                                |         |
| 4    | Housing panel (front)         | n/a    | 1        |                                |         |
| 5    | Housing cover (left)          | n/a    | 1        |                                |         |
| 6    | Housing cover (right)         | n/a    | 1        |                                |         |
| 7    | Mounting bracket (right)      | n/a    | 1        |                                |         |
| 8    | Mounting bracket (left)       | n/a    | 1        |                                |         |
| 9    | LED light (bottom)            | 952344 | 2        |                                |         |
| 10   | Evaporator insulation         | n/a    | 1        |                                |         |
| 11   | Glass panel holder (front)    | n/a    | 1        |                                |         |
| 12   | Glass panel holder (right)    | n/a    | 1        |                                |         |
| 13   | Glass panel holder (left)     | n/a    | 1        |                                |         |
| 14   | Shelf holder (bottom-right)   | n/a    | 1        |                                |         |
| 15   | LED light (middle)            | 952900 | 2        |                                |         |
| 16   | Pricetag holder               | n/a    | 2        |                                |         |
| 17   | Shelf holder (bottom-left)    | n/a    | 1        |                                |         |
| 18   | Glass shelf (bottom)          | 952917 | 2        |                                |         |
| 19   | Shelf holder (top-right)      | n/a    | 1        |                                |         |
| 20   | Shelf holder (top-left)       | n/a    | 1        |                                |         |
| 21   | Shelf support bracket         | n/a    | 2        |                                |         |
| 22   | Glass shelf (top)             | 952924 | 2        |                                |         |
| 23   | Side glass panel (left)       | n/a    | 1        |                                |         |
| 24   | Front glass panel             | n/a    | 1        |                                |         |
| 25   | Front/top glass bracket       | n/a    | 1        |                                |         |
| 26   | Top glass panel               | n/a    | 1        |                                |         |
| 27   | LED light (top)               | 952931 | 1        |                                |         |
| 28   | Upper guide rail              | n/a    | 1        |                                |         |
| 29   | Side glass panel (right)      | n/a    | 1        |                                |         |
| 30   | Shelf holder bracket          | n/a    | 2        |                                |         |
| 31   | Housing pilar (left)          | n/a    | 1        |                                |         |
| 32   | Door handle                   | nss    | 2        | Available as 952979 and 952986 |         |
| 33   | Door frame (left)             | nss    | 2        | Available as 952979 and 952986 |         |
| 34   | Door frame(top)               | nss    | 2        | Available as 952979 and 952986 |         |
| 35   | Door glass panel              | nss    | 2        | Available as 952979 and 952986 |         |
| 36   | Door frame (right)            | nss    | 2        | Available as 952979 and 952986 |         |
| 37   | Door glider                   | nss    | 6        | Available as 952979 and 952986 |         |
| 38   | Door frame (bottom)           | nss    | 2        | Available as 952979 and 952986 |         |
| 39   | Lower guide rail              | n/a    | 2        |                                |         |
| 40   | Housing pilar (right)         | n/a    | 2        |                                |         |
| 41   | Cold air outlet guard         | n/a    | 2        |                                |         |
| 42   | Glass panel (bottom)          | n/a    | 2        |                                |         |
| 43   | Screw cover                   | n/a    | 6        |                                |         |
| 44   | Housing pilar bracket (left)  | n/a    | 1        |                                |         |
| 45   | Housing pilar bracket (right) | n/a    | 1        |                                |         |
| 46   | Digital controller            | 952948 | 1        |                                |         |
|      | PCB housing cover             | n/a    | 1        |                                |         |
| 48   | PCB housing                   | n/a    | 1        |                                |         |
| 49   | Switch                        | 205426 | 1        |                                |         |
| 50   | Fan (evaporator)              | 952467 | 4        |                                |         |
| 51   | Evaporator cover              | n/a    | 1        |                                |         |
| 52   | Evaporator                    | n/a    | 1        |                                |         |
| 53   | Power cord                    | 952955 | 1        |                                |         |
| 54   | Housing panel (back)          | n/a    | 1        |                                |         |

| 55 | Housing cover (grid, right) | n/a    | 1 |                                          |   |
|----|-----------------------------|--------|---|------------------------------------------|---|
| 56 | Water tray                  | n/a    | 1 |                                          |   |
| 57 | Pull relief                 | n/a    | 1 |                                          |   |
| 58 | Dryer filter                | n/a    | 1 |                                          |   |
| 59 | Control PCB                 | 952856 | 1 |                                          |   |
| 60 | Condensor                   | n/a    | 1 |                                          |   |
| 61 | Fan bracket                 | n/a    | 1 |                                          |   |
| 62 | Fan (condensor)             | 952474 | 1 |                                          |   |
| 63 | Compressor                  | 952481 | 1 |                                          |   |
| 64 | Housing cover (grid, left)  | n/a    | 1 |                                          |   |
| 65 | LED driver (#4)             | 952382 | 1 |                                          |   |
| 66 | LED driver (#2)             | 952405 | 1 |                                          |   |
| 67 | LED driver (#6)             | 952962 | 1 |                                          |   |
| 68 | Door assembly (left)        | 952979 | 1 | Incl. item 32, 33, 34, 35, 36, 37 and 38 |   |
| 69 | Door assembly (right)       | 952986 | 1 | Incl. item 32, 33, 34, 35, 36, 37 and 38 |   |
|    |                             |        |   |                                          | — |

n/a -> not available nss -> not sold separately