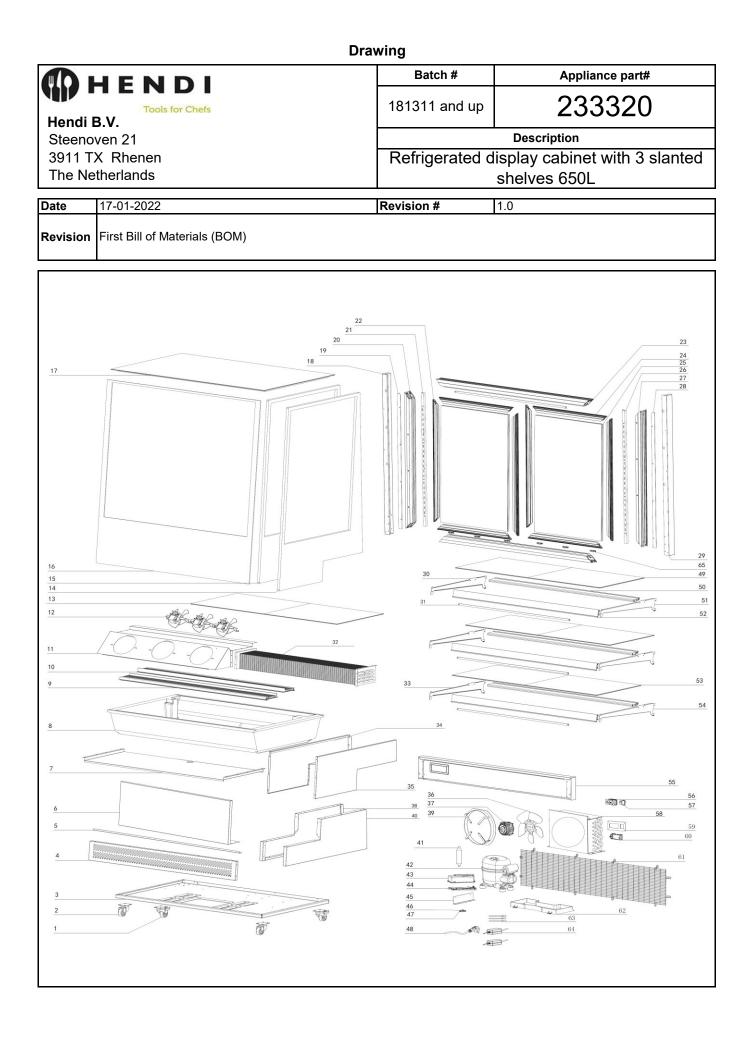

|                                   |                                                     |            | ch #                                                | Appliance part# |         |  |  |  |
|-----------------------------------|-----------------------------------------------------|------------|-----------------------------------------------------|-----------------|---------|--|--|--|
| Tools for Chefs                   |                                                     |            | and up                                              | 233320          |         |  |  |  |
| Hendi E                           |                                                     |            |                                                     | Description     |         |  |  |  |
| Steeno                            |                                                     | Defiiere   | Description                                         |                 |         |  |  |  |
| 3911 TX Rhenen<br>The Netherlands |                                                     | Reinge     | Refrigerated display cabinet with 3 slanted shelves |                 |         |  |  |  |
| The Ne                            |                                                     |            | 650L                                                |                 |         |  |  |  |
| Date                              | 17-01-2022                                          | Revision   | <b>#</b>                                            | 1.0             |         |  |  |  |
| Revision                          | n First Bill of Materials (BOM)                     |            |                                                     |                 |         |  |  |  |
| ltem                              | Description                                         | Part#      | Quantity                                            | Remark          | Picture |  |  |  |
| 1                                 | Wheel with brake                                    | 952443     | 2                                                   |                 |         |  |  |  |
| 2                                 | Wheel without brake                                 | 952450     | 2                                                   |                 |         |  |  |  |
| 3                                 | Housing panel (bottom)                              | n/a        | 1                                                   |                 |         |  |  |  |
| 4<br>5                            | Ventilation grid<br>Bracket                         | n/a        | 1                                                   |                 |         |  |  |  |
| 5<br>6                            | Housing panel (front)                               | n/a<br>n/a | 1                                                   |                 |         |  |  |  |
| 7                                 | Insulation bracket                                  | n/a        | 1                                                   |                 |         |  |  |  |
| 8                                 | Evaporator insulation                               | n/a        | 1                                                   | 1               |         |  |  |  |
| 9                                 | Air inlet bracket                                   | n/a        | 1                                                   |                 |         |  |  |  |
| 10                                | Air outlet bracket                                  | n/a        | 1                                                   |                 |         |  |  |  |
| 11                                | Evaporator cover                                    | n/a        | 1                                                   |                 |         |  |  |  |
| 12                                | Evaporator fan                                      | 952467     | 3                                                   |                 |         |  |  |  |
| 13                                | Ventilated glass panel                              | n/a        | 1                                                   |                 |         |  |  |  |
| 14<br>15                          | Glass panel (right)                                 | n/a        | 1                                                   |                 |         |  |  |  |
| 15                                | Glass panel (left)<br>Glass panel (front)           | n/a<br>n/a | 1                                                   |                 |         |  |  |  |
| 10                                | Glass panel (top)                                   | n/a        | 1                                                   |                 |         |  |  |  |
| 18                                | Housing pilar (left)                                | n/a        | 1                                                   |                 |         |  |  |  |
| 19                                | Glass panel holder (left)                           | n/a        | 1                                                   |                 |         |  |  |  |
| 20                                | Outer door frame (left)                             | n/a        | 1                                                   |                 |         |  |  |  |
| 21                                | Shelf holder column (left)                          | n/a        | 1                                                   |                 |         |  |  |  |
| 22                                | Door frame (left-right)                             | nss        | 4                                                   |                 |         |  |  |  |
| 23                                | Outer door frame (top)                              | n/a        | 2                                                   |                 |         |  |  |  |
| 24<br>25                          | Door frame (top-bottom)                             | nss        | 4                                                   |                 |         |  |  |  |
| 25                                | Door glass<br>Shelf holder column (right)           | nss<br>n/a | 1                                                   |                 |         |  |  |  |
| 20                                | Outer door frame (right)                            | n/a        | 1                                                   |                 |         |  |  |  |
| 28                                | Glass panel holder (right)                          | n/a        | 1                                                   |                 |         |  |  |  |
| 29                                | Housing pilar (right)                               | n/a        | 1                                                   |                 |         |  |  |  |
| 30                                | Shelf holder (top-left)                             | n/a        | 2                                                   |                 |         |  |  |  |
| 31                                | LED light                                           | 952351     | 4                                                   |                 |         |  |  |  |
| 32                                | Evaporator                                          | n/a        | 1                                                   |                 |         |  |  |  |
| 33                                | Shelf holder (bottom-left)                          | n/a        | 1                                                   |                 |         |  |  |  |
| 34<br>35                          | Evaporator cover (left)<br>Evaporator cover (right) | n/a<br>n/a | 1                                                   |                 |         |  |  |  |
| 36                                | Condensor fanblade                                  | nss        | 1                                                   |                 |         |  |  |  |
| 37                                | Condensor fan                                       | 952474     | 1                                                   | Incl. item 36   |         |  |  |  |
| 38                                | Housing panel (left)                                | n/a        | 1                                                   |                 |         |  |  |  |
| 39                                | Condensor fan bracket                               | n/a        | 1                                                   |                 |         |  |  |  |
| 40                                | Housing panel (right)                               | n/a        | 1                                                   |                 |         |  |  |  |
| 41                                | Dryer filter                                        | n/a        | 1                                                   |                 |         |  |  |  |
| 42                                | Compressor                                          | 952481     | 1                                                   |                 |         |  |  |  |
| 43                                | PCB housing cover                                   | n/a        | 1                                                   |                 |         |  |  |  |
| 44                                | PCB housing                                         | n/a        | 1                                                   | <u> </u>        |         |  |  |  |
| 45<br>46                          | PCB housing bracket<br>Pull relief cover            | n/a        | 1                                                   |                 |         |  |  |  |
| 40                                | Pull relief                                         | nss<br>n/a | 1                                                   |                 |         |  |  |  |
| 47                                | Power cord                                          | 952436     | 1                                                   |                 |         |  |  |  |
| 49                                | Glass shelf (top)                                   | 953167     | 2                                                   |                 | 1       |  |  |  |
| 50                                | Shelf bracket                                       | n/a        | 3                                                   |                 |         |  |  |  |
| 51                                | Shelf holder (top-right)                            | n/a        | 2                                                   |                 |         |  |  |  |
| 52                                | Pricetag holder                                     | n/a        | 3                                                   |                 |         |  |  |  |
| 53                                | Glass shelf (bottom)                                | 953174     | 2                                                   |                 |         |  |  |  |

| 55 | Housing panel (back)       | n/a                        | 1 |                            |   |
|----|----------------------------|----------------------------|---|----------------------------|---|
| 56 | Digital controller         | 953112                     | 1 | Incl. main PCB and sensors |   |
| 57 | Switch                     | 952504                     | 1 |                            |   |
| 58 | Condensor                  | n/a                        | 1 |                            |   |
| 59 | Control panel              | n/a                        | 1 |                            |   |
| 60 | Digital controller bracket | n/a                        | 1 |                            |   |
| 61 | Protective grid            | n/a                        | 1 |                            |   |
| 62 | Water tray                 | n/a                        | 1 |                            |   |
| 63 | LED connector              | n/a                        | 3 |                            |   |
| 64 | LED driver                 | 952382                     | 2 |                            |   |
| 65 | Door rail glider           | n/a                        | 6 |                            |   |
|    |                            |                            |   |                            |   |
| /a | -> not available           | nss -> not sold separately |   |                            | I |

| HENDI<br>Hendi B.V.<br>Steenoven 21 |                               | Batch #         | Appliance part#                             |  |  |  |  |
|-------------------------------------|-------------------------------|-----------------|---------------------------------------------|--|--|--|--|
|                                     |                               | 181311 and up   | 233320                                      |  |  |  |  |
|                                     |                               | Description     |                                             |  |  |  |  |
| 3911 TX Rhenen                      |                               | Refrigerated of | Refrigerated display cabinet with 3 slanted |  |  |  |  |
| The Netherlands                     |                               |                 | shelves 650L                                |  |  |  |  |
| Date                                | 17-01-2022                    | Revision #      | 1.0                                         |  |  |  |  |
| Revision                            | First Bill of Materials (BOM) |                 |                                             |  |  |  |  |
|                                     |                               |                 |                                             |  |  |  |  |