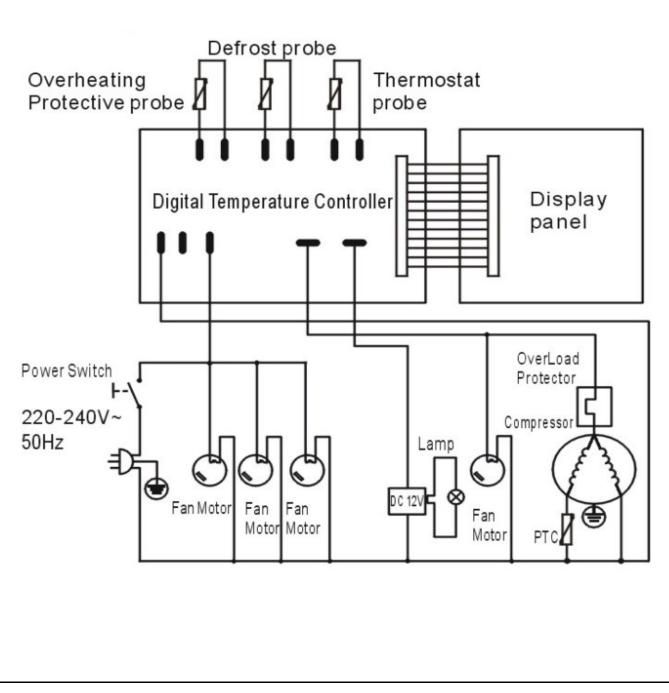

| 55 | Housing panel (back)       | n/a                        | 1 |                            |   |
|----|----------------------------|----------------------------|---|----------------------------|---|
| 56 | Digital controller         | 953112                     | 1 | Incl. main PCB and sensors |   |
| 57 | Switch                     | 952504                     | 1 |                            |   |
| 58 | Condensor                  | n/a                        | 1 |                            |   |
| 59 | Control panel              | n/a                        | 1 |                            |   |
| 60 | Digital controller bracket | n/a                        | 1 |                            |   |
| 61 | Protective grid            | n/a                        | 1 |                            |   |
| 62 | Water tray                 | n/a                        | 1 |                            |   |
| 63 | LED connector              | n/a                        | 3 |                            |   |
| 64 | LED driver                 | 952382                     | 2 |                            |   |
| 65 | Door rail glider           | n/a                        | 6 |                            |   |
|    |                            |                            |   |                            |   |
| /a | -> not available           | nss -> not sold separately |   |                            | I |