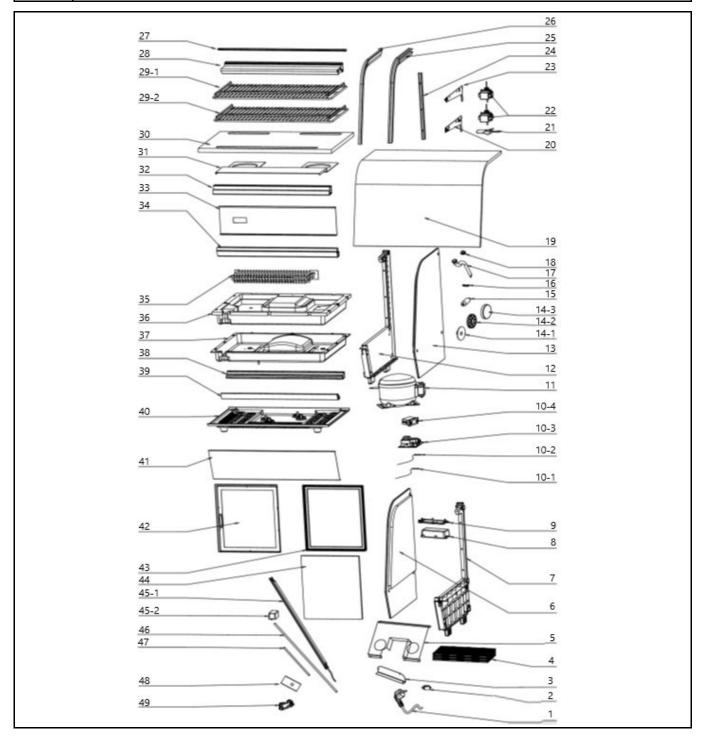

## **Drawing**

Tools for Chefs

Hendi B.V. Steenoven 21 3911 TX Rhenen The Netherlands

| Batch # Appliance part#        |  |  |  |  |
|--------------------------------|--|--|--|--|
| 170581 and up 233702           |  |  |  |  |
| Description                    |  |  |  |  |
| Countertop display fridge 120L |  |  |  |  |

## Bill of materials (BOM)

Steenoven 21 3911 TX Rhenen The Netherlands

| Batch # Appliance part#        |  |  |  |  |  |
|--------------------------------|--|--|--|--|--|
| 170581 and up 233702           |  |  |  |  |  |
| Description                    |  |  |  |  |  |
| Countertop display fridge 120L |  |  |  |  |  |