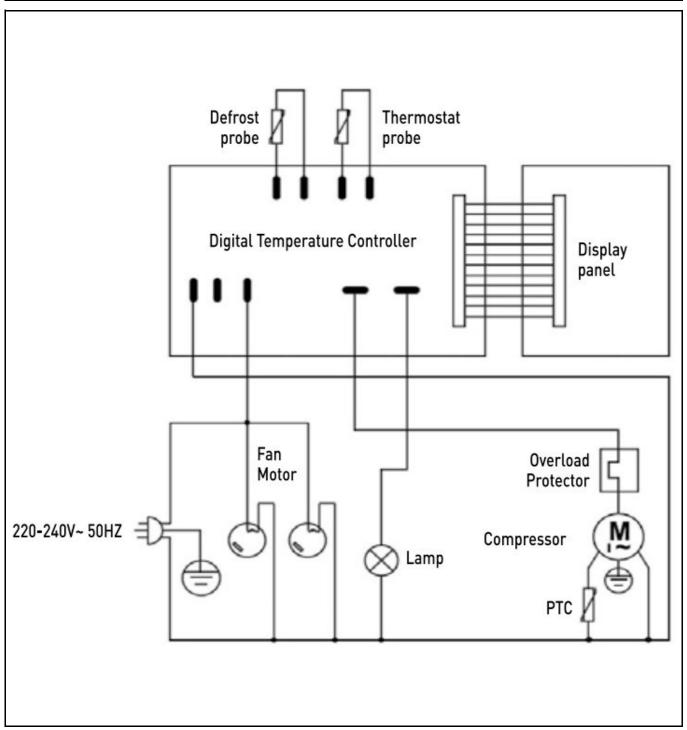

## **Drawing**

Tools for Chefs

Hendi B.V. Steenoven 21 3911 TX Rhenen The Netherlands

| Batch # Appliance part#        |  |  |  |  |
|--------------------------------|--|--|--|--|
| 170581 and up 233702           |  |  |  |  |
| Description                    |  |  |  |  |
| Countertop display fridge 120L |  |  |  |  |

## Bill of materials (BOM)

Steenoven 21 3911 TX Rhenen The Netherlands

| Batch # Appliance part#        |  |  |  |  |  |
|--------------------------------|--|--|--|--|--|
| 170581 and up 233702           |  |  |  |  |  |
| Description                    |  |  |  |  |  |
| Countertop display fridge 120L |  |  |  |  |  |