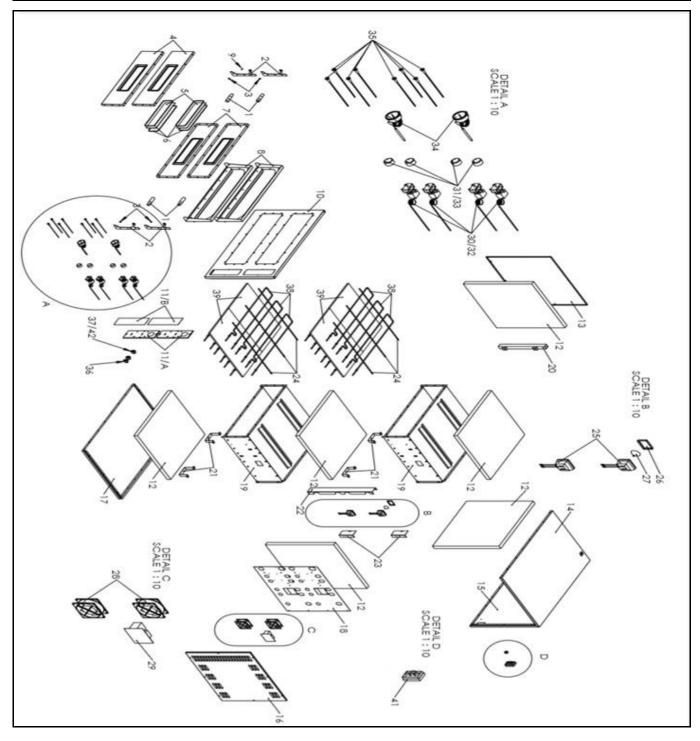

| Date     | 13-05-2019                    | Revision # | 1.0 |
|----------|-------------------------------|------------|-----|
| Revision | First Bill of Materials (BOM) |            |     |

| Item | Description                   | Part#  | Quantity | Remark                              | Picture |
|------|-------------------------------|--------|----------|-------------------------------------|---------|
| 1/A  | Door Handle                   | 948408 | 2        |                                     |         |
| 1/B  | Small Door Handle             | n/a    | 0        | n/a for this model                  |         |
| 2/A  | Door Support (Right)          | n/a    | 2        | Shown on Drawing without A/B prefix |         |
| 2/B  | Door Support (Left)           | n/a    | 2        | Shown on Drawing without A/B prefix |         |
| 3    | Washer                        | n/a    | 8        | -                                   |         |
| 4    | Door Front Panel (Windowed)   | n/a    | 2        |                                     |         |
| 5    | Door glass                    | n/a    | 2        |                                     |         |
| 6    | Door Glass Gasket             | 942055 | 2        |                                     |         |
| 7    | Door Back Panel (Windowed)    | n/a    | 2        |                                     |         |
| 8    | Door Frame                    | n/a    | 2        |                                     |         |
| 9    | Screw for Door                | n/a    | 2        |                                     |         |
| 10   | Screws for Door Assembly      | n/a    | 0        |                                     |         |
| 11/A | Control Panel Frame           | n/a    | 1        |                                     |         |
| 11/B | Control Panel Label           | n/a    | 1        |                                     |         |
| 12   | Insulation Material           | n/a    | 3        |                                     |         |
| 13   | Housing Panel (Left)          | n/a    | 1        |                                     |         |
| 14   | Housing Panle (Top)           | n/a    | 1        | Incl. item 15                       |         |
| 15   | Housing Panel (Back)          | nss    | 1        | Available as (no.14)                |         |
| 16   | Housing Panel (Right)         | n/a    | 1        |                                     |         |
| 17   | Housing Panel (Bottom)        | n/a    | 1        |                                     |         |
| 18   | Mounting Panel                | n/a    | 1        |                                     |         |
| 19   | Cooking Chamber               | n/a    | 1        |                                     |         |
| 20   | Exhaust                       | n/a    | 1        |                                     |         |
| 21   | Cooking Chamber Bracket       | n/a    | 2        |                                     |         |
| 22   | Coocking Chamber connector    | n/a    | 0        | n/a for this model                  |         |
| 23   | Mounting Bracket              | n/a    | 0        | n/a for this model                  |         |
| 24   | Support Frame Heating Element | n/a    | 3        |                                     |         |
| 25   | Lamp Fixture                  | n/a    | 0        | n/a for this model                  |         |
| 26   | Glass Cover for Lamp          | n/a    | 0        | n/a for this model                  |         |
| 27   | Lamp                          | n/a    | 0        | n/a for this model                  |         |
| 28   | Fan                           | n/a    | 0        | n/a for this model                  |         |
| 29   | Safety Switch Board           | n/a    | 0        | n/a for this model                  |         |
| 30   | Thermostat                    | 942017 | 3        |                                     |         |
| 31   | Knob for Thermostat           | 942024 | 3        |                                     |         |
| 32   | Timer                         | n/a    | 0        | n/a for this model                  |         |
| 33   | Knob for Timer                | n/a    | 0        | n/a for this model                  |         |
| 34   | Thermometer                   | n/a    | 0        | n/a for this model                  |         |
| 35   | Heating Indicator             | 948453 | 3        |                                     |         |
| 36   | Heating Element Switch        | 948491 | 3        |                                     |         |
| 37   | Chamberlight Switch           | n/a    | 0        | n/a for this model                  |         |
| 38   | Heating Element               | 942031 | 3        |                                     |         |
| 39   | Refractory Stone              | 942734 | 2        |                                     |         |
| 41   | Terminal Box                  | 942048 | 1        |                                     |         |
| 42   | Powerswitch                   |        | 0        | n/a for this model                  |         |
|      |                               |        |          |                                     |         |
|      |                               |        |          |                                     |         |

n/a -> not available nss -> not sold separately