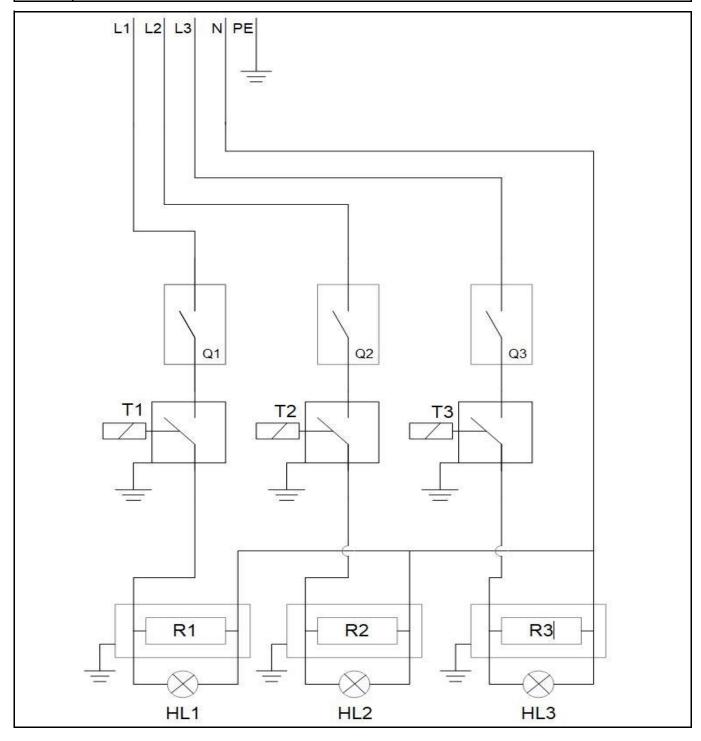

## Circuit diagram

Hendi B.V.
Steenoven 21
3911 TX Rhenen
The Netherlands

| Batch #                    | Appliance part# |  |  |  |
|----------------------------|-----------------|--|--|--|
| 000000 and up              | 226896          |  |  |  |
| Description                |                 |  |  |  |
| Pizzaoven Basic 2/50 Vetro |                 |  |  |  |

| Date     | 13-05-2019                    | Revision # | 1.0 |  |
|----------|-------------------------------|------------|-----|--|
| Revision | First Bill of Materials (BOM) |            |     |  |